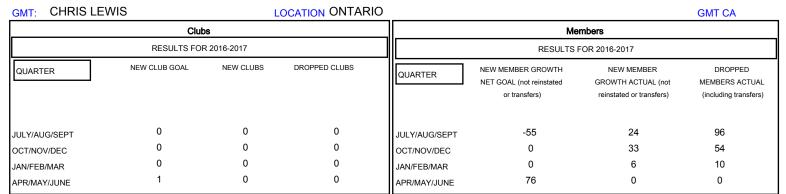

## MONTHLY MEMBERSHIP PROGRESS REPORT

## District A 15

Results as of: 1/31/2017







| DROPPED CLUBS: 0  DROPPED MEMBERS |          | 27 CLUBS OF 58 ADDED 1 OR MORE<br>NEW MEMBERS | GENDER DISTE<br>MALE<br>FEMALE  | 1,102 (75.53%)<br>357 (24.47%) |     |
|-----------------------------------|----------|-----------------------------------------------|---------------------------------|--------------------------------|-----|
| DECEASED                          | 12       | CHOCHEDE FOR CHMU ATIVE                       | TOTAL FAMILY UNIT MEMBERS       |                                | 160 |
| CLUB CANCELLED OTHER              | 0<br>148 | CLICK HERE FOR CUMULATIVE  MEMBERSHIP DATA    | FAMILY MEMBERS PAYING HALF DUES |                                | 81  |
| TOTAL                             | 160      |                                               |