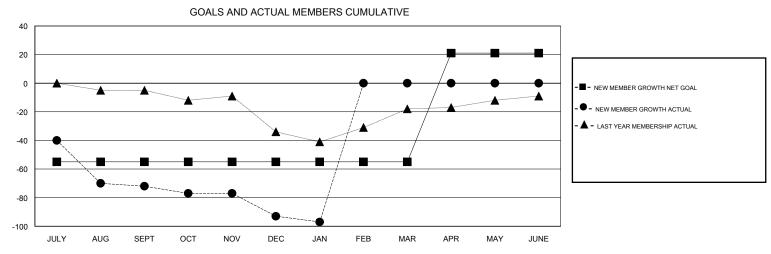

## MONTHLY MEMBERSHIP PROGRESS REPORT

## District A 15

Results as of: 1/31/2017







| DROPPED CLUBS: 0  DROPPED MEMBERS |          | 27 CLUBS OF 58 ADDED 1 OR MORE<br>NEW MEMBERS | GENDER DISTE<br>MALE<br>FEMALE  | 1,102 (75.53%)<br>357 (24.47%) |     |
|-----------------------------------|----------|-----------------------------------------------|---------------------------------|--------------------------------|-----|
| DECEASED                          | 12       | CHOCHEDE FOR CHMU ATIVE                       | TOTAL FAMILY UNIT MEMBERS       |                                | 160 |
| CLUB CANCELLED OTHER              | 0<br>148 | CLICK HERE FOR CUMULATIVE  MEMBERSHIP DATA    | FAMILY MEMBERS PAYING HALF DUES |                                | 81  |
| TOTAL                             | 160      |                                               |